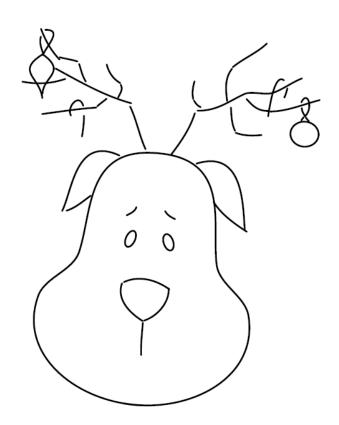

## **FOLKY WINTER TRIO**

Palette: DecoArt Americana

Antique Rose Lamp Black

Antique White Light Buttermilk

Avocado Dip Milk Chocolate

Black Plum Mocha

Burnt Orange Neons Fiery Red

Burnt Sienna Payne's Grey