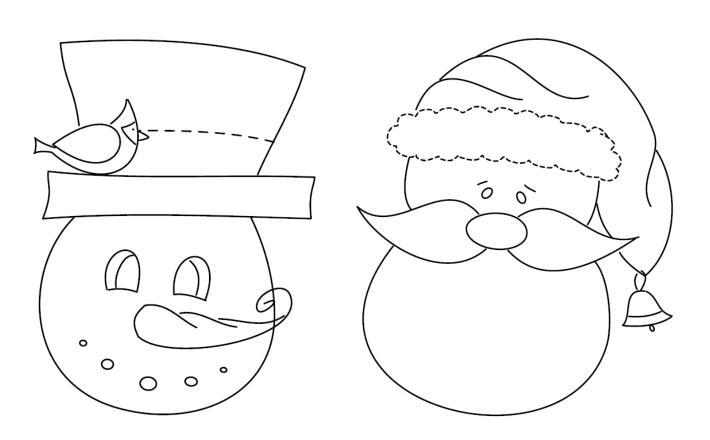

## **FOLKY WINTER TRIO**

Palette: DecoArt Americana

Antique Rose Lamp Black

Antique White Light Buttermilk

Avocado Dip Milk Chocolate

Black Plum Mocha

Burnt Orange Neons Fiery Red

Burnt Sienna Payne's Grey